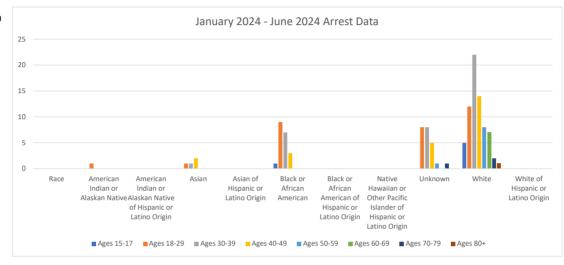

| January 2024 - June 2024 Arrest Data                                   |       |       |       |       | Ages  |       |       |     |   |
|------------------------------------------------------------------------|-------|-------|-------|-------|-------|-------|-------|-----|---|
|                                                                        | 15-17 | 18-29 | 30-39 | 40-49 | 50-59 | 60-69 | 70-79 | 80+ |   |
| Race                                                                   |       |       |       |       |       |       |       |     |   |
| American Indian or Alaskan Native                                      |       | 0     | 1     | 0     | 0     | 0     | 0     | 0   | 0 |
| American Indian or Alaskan Native of Hispanic or Latino Origin         |       | 0     | 0     | 0     | 0     | 0     | 0     | 0   | 0 |
| Asian                                                                  |       | 0     | 1     | 1     | 2     | 0     | 0     | 0   | 0 |
| Asian of Hispanic or Latino Origin                                     |       | 0     | 0     | 0     | 0     | 0     | 0     | 0   | 0 |
| Black or African American                                              |       | 1     | 9     | 7     | 3     | 0     | 0     | 0   | 0 |
| Black or African American of Hispanic or Latino Origin                 |       | 0     | 0     | 0     | 0     | 0     | 0     | 0   | 0 |
| Native Hawaiian or Other Pacific Islander of Hispanic or Latino Origin |       | 0     | 0     | 0     | 0     | 0     | 0     | 0   | 0 |
| Unknown                                                                |       | 0     | 8     | 8     | 5     | 1     | 0     | 1   | 0 |
| White                                                                  |       | 5     | 12    | 22    | 14    | 8     | 7     | 2   | 1 |
| White of Hispanic or Latino Origin                                     |       | 0     | 0     | 0     | 0     | 0     | 0     | 0   | 0 |

Total Arrests = 120